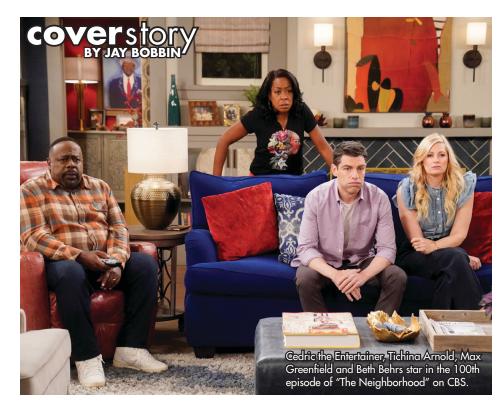

# entertainment EXTRA

April 6 - 12, 2023

Beth Behrs stars in the 100th episode of "The Neighborhood" Monday on CBS.

## **'The Neighborhood'** moves into its 100th episode

Some people stay in their neighborhoods for a long time ... and as the show's 100th episode affirms, that's also true of those in television's "The Neighborhood."

Directed by star and executive producer Cedric the Entertainer, the CBS sitcom's milestone story airs Monday, April 10, as the series nears the end of its fifth season. While Calvin (Cedric) tries to find the perfect birthday gift for wife Tina (Tichina Arnold) – which he has failed miserably at doing the past – neighbor Gemma (Beth Behrs) tries to get Jerry O'Connell (appearing as himself) to donate tickets to his CBS show "The Talk," for a fundraiser where she's the principal and his children are students.

Max Greenfield, Sheaun McKinney, Marcel Spears and Hank Greenspan also are regular cast members in "The Neighborhood," which already has been renewed for a sixth season. The show has endured through multiple changes of executive producers (including series creator Jim Reynolds), and Cedric acknowledges that reaching 100 episodes is "very rare in the business of television these days, so we don't take it for granted."