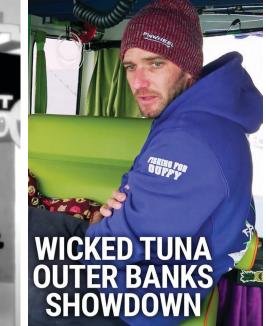

### "Oswald the Lucky Rabbit" (April "Wicked Tuna: Outer Banks Show-14) down: Season 1" (Available now)

Originally created by Walt Disney himself in 1927, the animated hare is back in this new hand-drawn short film from Walt Disney Animation Studios that picks up with him at the movie theater. The black-and-white silent movie is in celebration of Disney 100 Years of Wonder. (ORIGINAL)

**down: Season 1" (Available now)** The anglers from Gloucester, Mass., head south for a winter confrontation with the contingent from Oregon Inlet, N.C., where they must contend with harsh weather, unfamiliar waters and the locals who know them best to come to shore with the biggest catch in the freshman round of this National Geographic series.