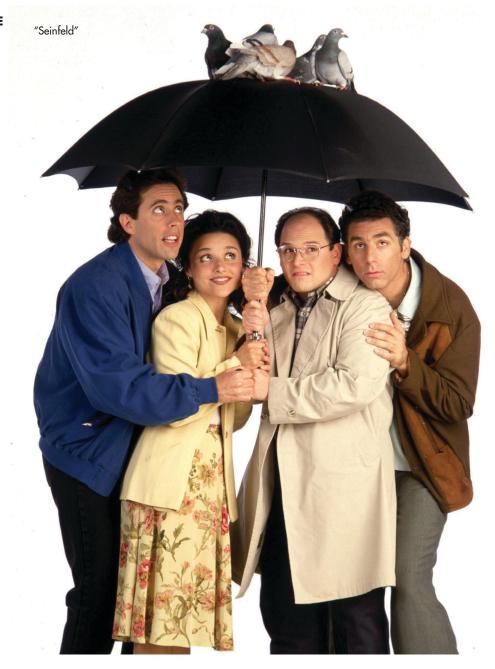

Some of these eateries can seem so real, a viewer can just about taste the meal coming on screen – or look so bad they're glad the place doesn't really exist. Like the following.

Monk's Cafe, "Seinfeld": Fittingly, the Manhattan coffee shop where Jerry, George, Elaine and Kramer (Jerry Seinfeld, Jason Alexander, Julia Louis-Dreyfus, Michael Richards) often gathered to discuss the minutia of their lives served as a frequent setting for this much-decorated "show about nothing." But food did come out of the kitchen, whether it was the soup with the rubber band in it or the takeout big salad that George bought for Elaine and didn't get credit for. But don't get Elaine started on the waitresses with a certain common trait there.