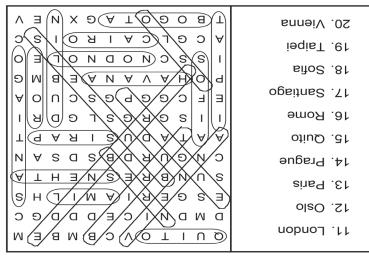

#### WORD SEARCH

In the grid below, twenty answers can be found that fit the category for today. Circle each answer that you find and list it in the space provided at the right of the grid. Answers can be found in all directions—forward, backward, horizontally, vertically and diagonally. An example is given to get you started. Can you find the twenty answers in today's puzzle?

#### **Today's Category: Foreign Capitals**

| Q  | U | Ι | т | 0 | V | С | в | М | в | Е | М | 1<br>2   |
|----|---|---|---|---|---|---|---|---|---|---|---|----------|
| D  | М | D | Ν | Т | С | Е | D | D | D | G | С | 3        |
| E  | S | G | Е | R | T | А | Μ | Т | L | н | S | 4<br>5   |
| s  | U | Ν | В | R | Е | S | Ν | Е | Н | т | А | 6<br>7   |
| С  | Ν | G | U | R | D | В | S | D | S | А | Ν | 8        |
| A  | А | т | А | D | U | S | Т | R | А | Р | т | 9<br>10  |
| I. | Т | S | G | R | G | S | L | G |   | R | 1 | 11       |
| E  | F | С | G | G | Ρ | G | S | С | υ | 0 | А | 12<br>13 |
| Р  | 0 | н | А | V | А | Ν | А | Е | в | м | G | 14<br>15 |
| 1  | S | s | С | Ν | 0 | D | Ν | 0 | L | Е | 0 | 16       |
| А  | С | G | L | С | А | Ι | R | 0 | 1 | s | С | 17<br>18 |
| т  | В | 0 | G | 0 | т | А | G | х | N | Е | V | 19<br>20 |